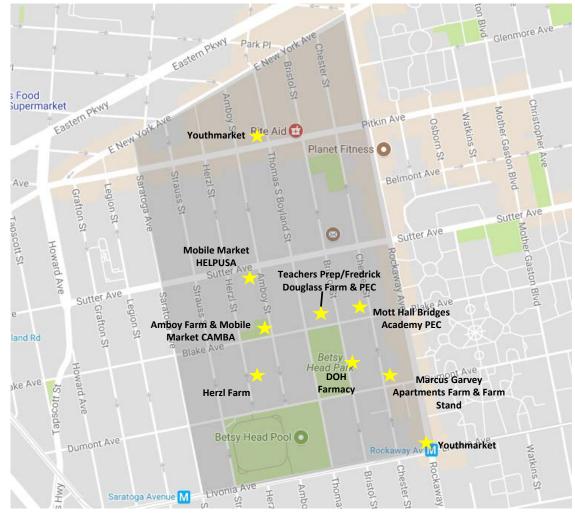

### **Community Engagement Strategies**

- Hiring staff dedicated to building community relationships
- Attendance and presentation at tenants, community and governance meetings
- Weekly farm stand newsletter, regular print and email "PE Update"