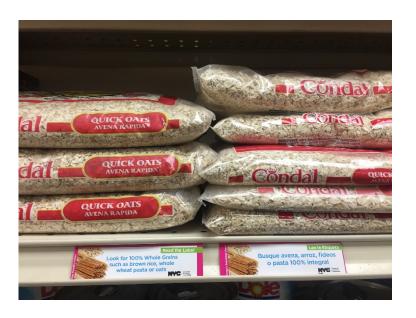

# **Shop Healthy**

Continue to partner with food retailers including bodegas and supermarket to offer and promote healthier options including water, fresh produce, whole grains, and grab n go items